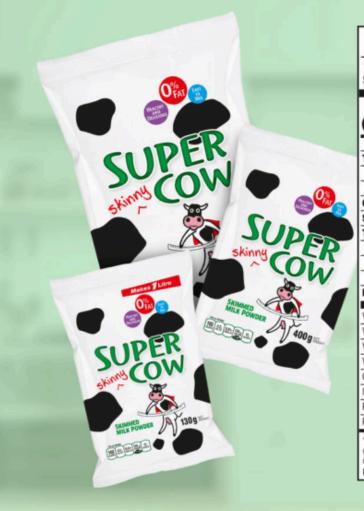

# SKIMMED POWDERED MILK

Skimmed Milk Powder with added Vitamin A and Vitamin D3.

3 Package Sizes Available: 130g, 400g, 800g

Consumer Warnings: Not to be used as a breast milk substitute.

Allergen Information: Contains milk and soy. Packaged in a facility that also processes eggs, milk, mustard and peanuts.