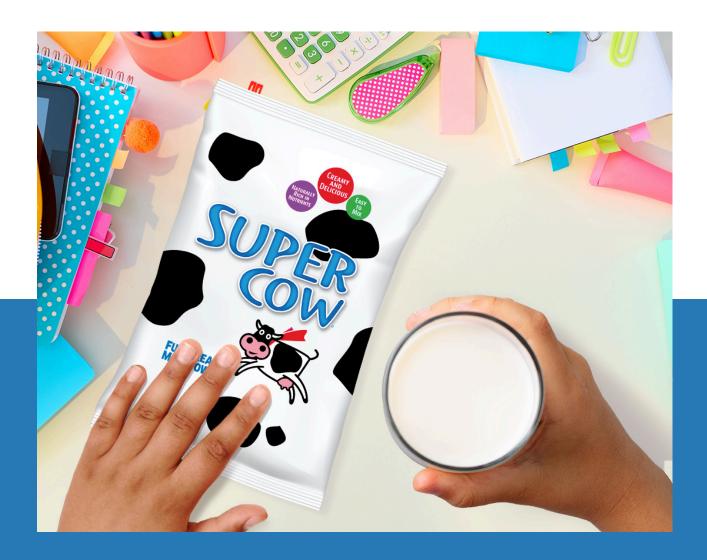

## IT'S SUPER EASY TO ENJOY!

Super Cow Milk is made from pure, nutritious, high-quality cow's milk, SUPER COW full cream milk powder is an excellent source of calcium and Vitamins A, B and D. SUPER COW Milk combines the rich creamy taste your family loves with the natural goodness they need.

### WHY SUPER COW MILK?

Super Cow Milk is made from pure, nutritious, high-quality cow's milk, SUPER COW full cream milk powder is an excellent source of calcium and Vitamins A, B and D. SUPER COW Milk combines the rich creamy taste your family loves with the natural goodness they need.

It's SUPER easy to enjoy SUPER COW Milk because it's:

- ✓ Creamy and delicious
- ✓ Naturally rich in nutrients
  - ✓ Easy to mix