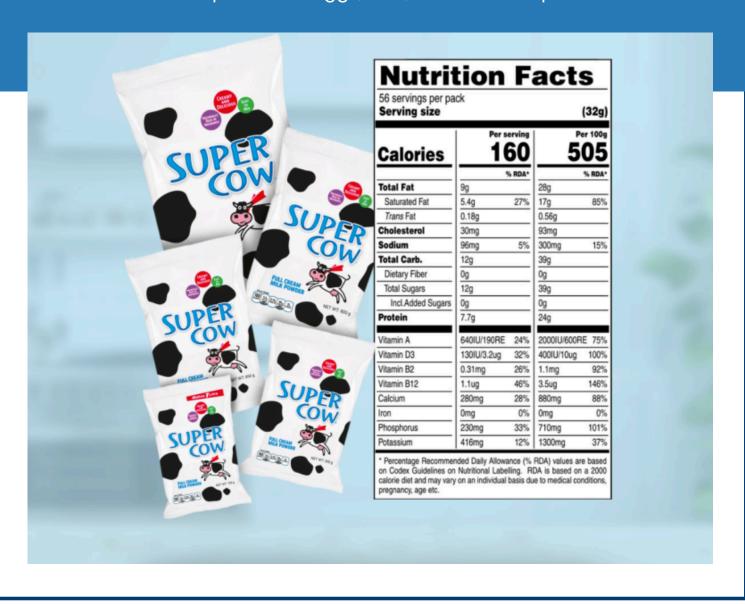

# FULL CREAM POWDERED MILK

Full Cream Milk Powder with added Vitamin A and Vitamin D3!

#### 6 Package Sizes Available:

130g, 350g, 650g, 800g, 1500g, 1800g

Consumer Warnings: Not to be used as a breast milk substitute.

Allergen Information: Contains milk and soy. Packaged in a facility that also processes eggs, milk, mustard and peanuts.